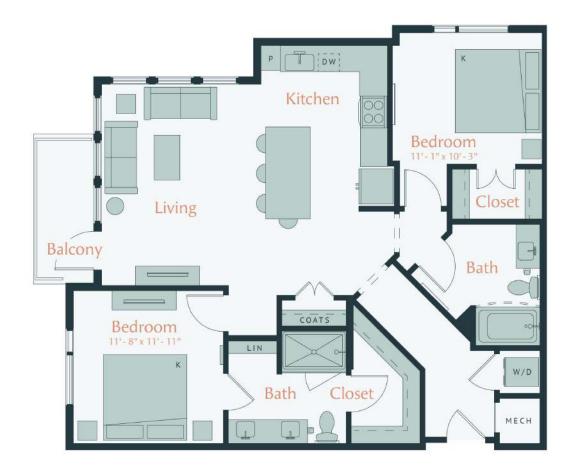

## **B1** 2 BED | 2 BATH

## 1124 SQ. FT.

| AVERE             | 7507 Park Village Drive   Jacksonville, FL 32256 |
|-------------------|--------------------------------------------------|
| SOUTHSIDE QUARTER | 904-842-2042   averejax.com                      |

Floor plans are artist's rendering. All dimensions are approximate. Actual product and specifications may vary in dimension or detail.

Not all features are available in every apartment. Prices and availability are subject to change. Please see a representative for details. Prices and special offers valid for new residents only. Pricing and availability subject to change at any time.